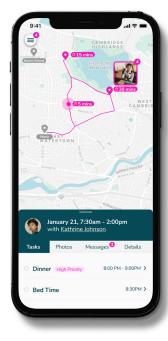

#### Features include:

Connect childcare providers and clients

Set clear expectations for tasks and errands

Track real-time location

Request and issue payments