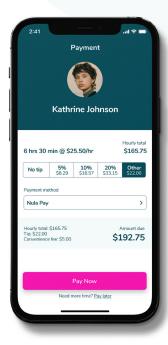

#### Features include:

Connect childcare providers and clients

Set clear expectations for tasks and errands

Track real-time location

Request and issue payments