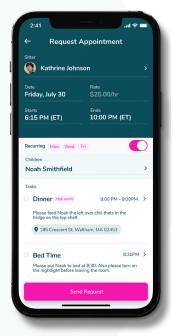

#### Features include:

Connect childcare providers and clients

Set clear expectations for tasks and errands

Track real-time location

Request and issue payments