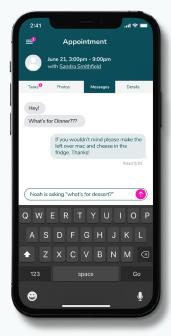

#### Features include:

Connect childcare providers and clients

Set clear expectations for tasks and errands

Track real-time location

Request and issue payments